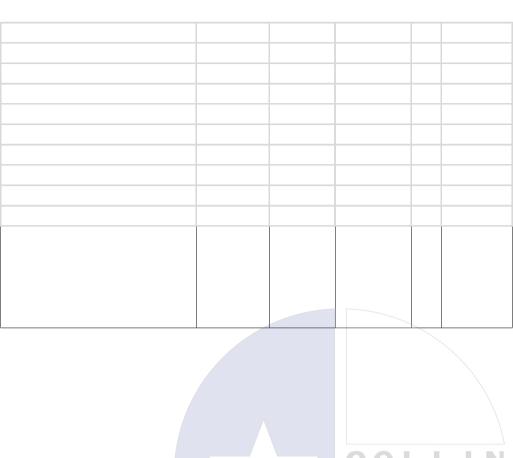

| Provisional Ballots          | <u>Received</u> | <u>Accepted</u>                                       | <u>Rejected</u> |
|------------------------------|-----------------|-------------------------------------------------------|-----------------|
| Early Voting<br>Election Day | 43              | 6                                                     | 37              |
| Election Day                 | <u>55</u><br>98 | <u>6</u><br>12                                        | 49              |
|                              | 98              | 12                                                    | 86              |
|                              |                 |                                                       |                 |
|                              |                 |                                                       |                 |
|                              |                 |                                                       |                 |
|                              |                 |                                                       |                 |
|                              |                 |                                                       |                 |
|                              |                 |                                                       |                 |
|                              |                 |                                                       |                 |
|                              |                 |                                                       |                 |
|                              |                 |                                                       |                 |
|                              |                 |                                                       |                 |
|                              |                 |                                                       |                 |
|                              |                 |                                                       |                 |
|                              |                 |                                                       |                 |
|                              |                 |                                                       |                 |
|                              |                 |                                                       |                 |
|                              |                 |                                                       |                 |
|                              |                 |                                                       |                 |
|                              | 40              | LLIN                                                  |                 |
|                              | CO              | UNTY                                                  |                 |
|                              |                 |                                                       |                 |
|                              |                 |                                                       |                 |
|                              |                 |                                                       |                 |
|                              |                 |                                                       |                 |
|                              |                 |                                                       |                 |
|                              |                 |                                                       |                 |
|                              |                 |                                                       |                 |
|                              |                 | Collin County Seal<br>termark Seal for Collin County. |                 |
|                              |                 | Collin County Government                              |                 |
|                              |                 |                                                       |                 |
|                              |                 |                                                       |                 |
|                              |                 |                                                       |                 |
|                              |                 |                                                       |                 |
|                              |                 |                                                       |                 |
|                              |                 |                                                       |                 |
|                              |                 |                                                       |                 |
|                              |                 |                                                       |                 |
|                              |                 |                                                       |                 |
|                              |                 |                                                       |                 |
|                              |                 |                                                       |                 |
|                              |                 |                                                       |                 |